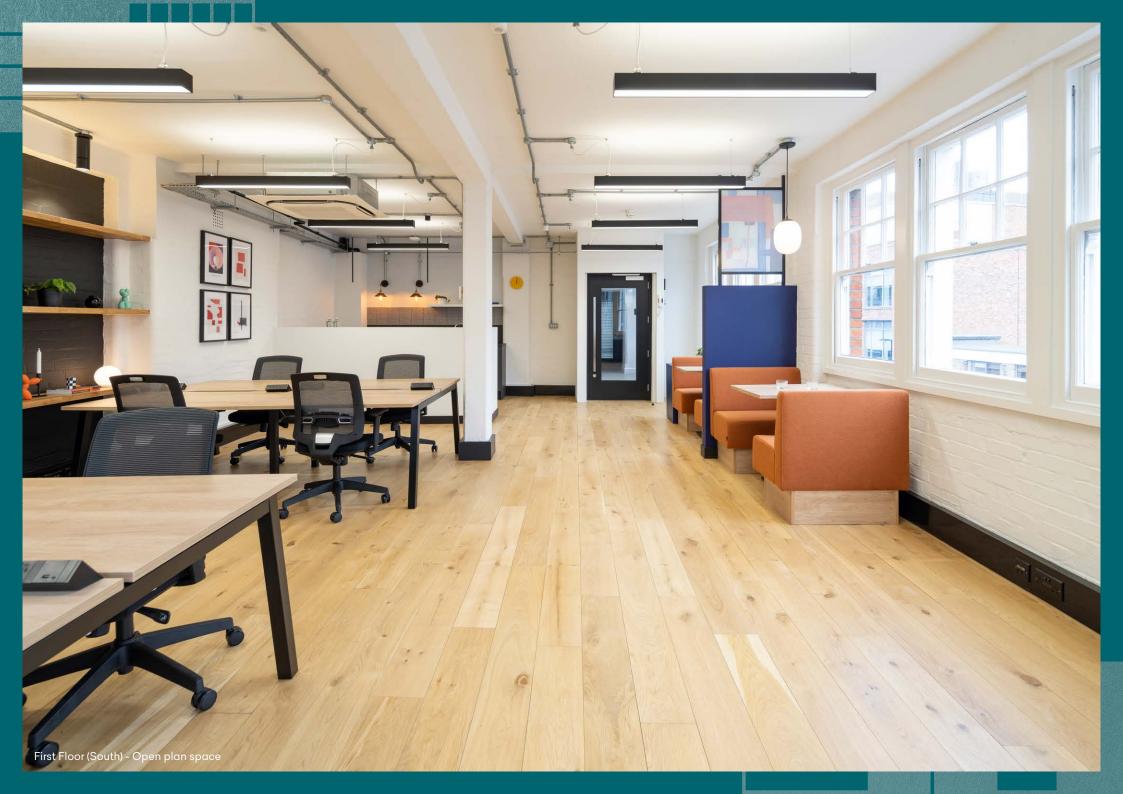

## A space fully specified.

The space has been complemented with an abundance of amenities expected by today's businesses.

Newly refurbished high-quality office suites

Fibre ready via Backbone Connect

8 – 10 workstations per unit

Multiple breakout spaces

Air-conditioning

Exposed character throughout

Fully fitted and furnished designed by Peldon Rose

Contemporary finishes

New kitchenettes throughout

1x meeting room

LED strip lighting

Fantastic natural daylight