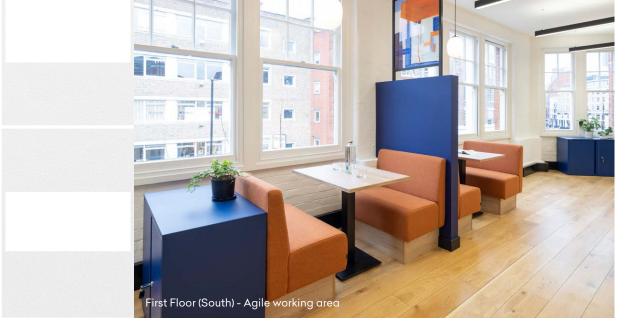

## A space fully specified.

The space has been complemented with an abundance of amenities expected by today's businesses.

Newly refurbished high-quality office suites

Fibre ready via Backbone Connect

8 – 10 workstations per unit

Multiple breakout spaces

Air-conditioning

Exposed character throughout

Fully fitted and furnished designed by Peldon Rose

Contemporary finishes

New kitchenettes throughout

1x meeting room

LED strip lighting

Fantastic natural daylight