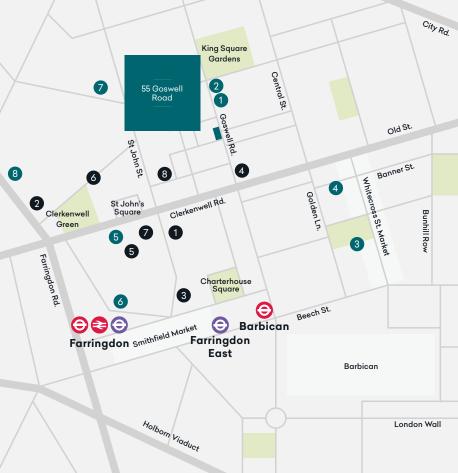

Transport is well covered. Farringdon is on the Circle, District and Hammersmith & City Lines, and also serves mainline trains and the new Elizabeth Line. The Cycle Superhighway is also just around the corner as well as Barbican and Old Street Tube Station.

#### **Bars & Restaurants**

- 1 Luca
- 2. The Green
- 3. St John
- 4. Breddos Tacos
- 5. Clerkenwell & Social
- 6. Grainger & Co
- 7. BrewDog
- 8. The Slaughtered Lamb

#### Cafés

- 1. Goswell Road Coffee
- 2. Jimmy and the Bee
- 3. Giddy Up Coffee
- 4. Fix Coffee
- 5. EC1 Coffee House
- 6. Black Sheep Coffee
- 7. Pret A Manger
- 8. Powerhouse Coffee

#### Walking times.

Walk times from the building. Source: Tfl