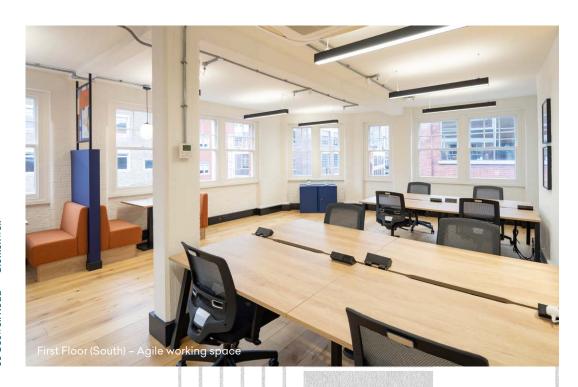

## A space fully specified.

The space has been complemented with an abundance of amenities expected by today's businesses.

Newly refurbished high-quality office suites

Fibre ready via Backbone Connect

8 – 10 workstations per unit

Multiple breakout spaces

Air-conditioning

Exposed character throughout

Fully fitted and furnished designed by Peldon Rose

Contemporary finishes

New kitchenettes throughout

1x meeting room

LED strip lighting

Fantastic natural daylight