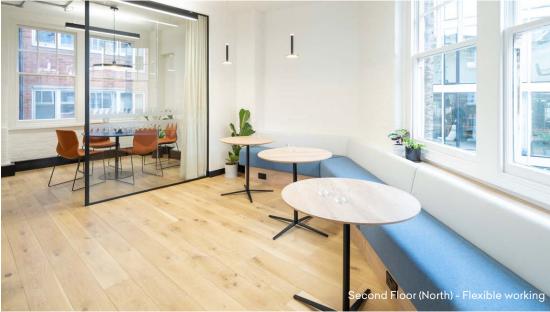

## A space fully specified.

The space has been complemented with an abundance of amenities expected by today's businesses.

Newly refurbished high-quality office suites

Fibre ready via Backbone Connect

8 – 10 workstations per unit

Multiple breakout spaces

Air-conditioning

Exposed character throughout

Fully fitted and furnished designed by Peldon Rose

Contemporary finishes

New kitchenettes throughout

1x meeting room

LED strip lighting