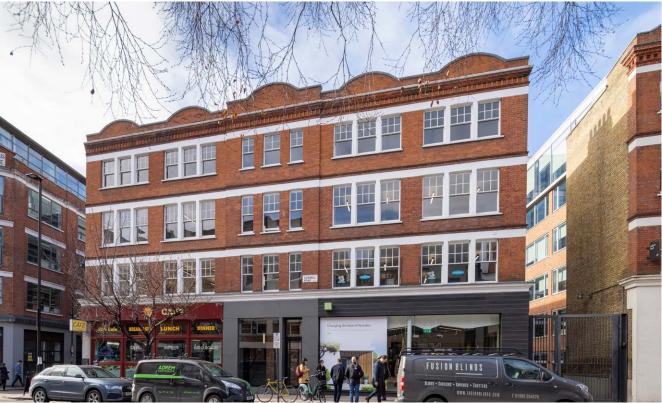

### A space for creativity.

The building, located on Goswell Road, comprises space ranging from 601 sq ft to 2,768 sq ft. The area is home to major companies from the design, fashion, technology and furniture showroom sectors.

## A opportunity to make your mark.

Many studios have made their home here, as well as headline Clerkenwell Design Week events. In short, the locals appreciate the value of good design. The vibrant social scene, unique shops and charming character also make this one of London's most desirable places to drink and dine too.