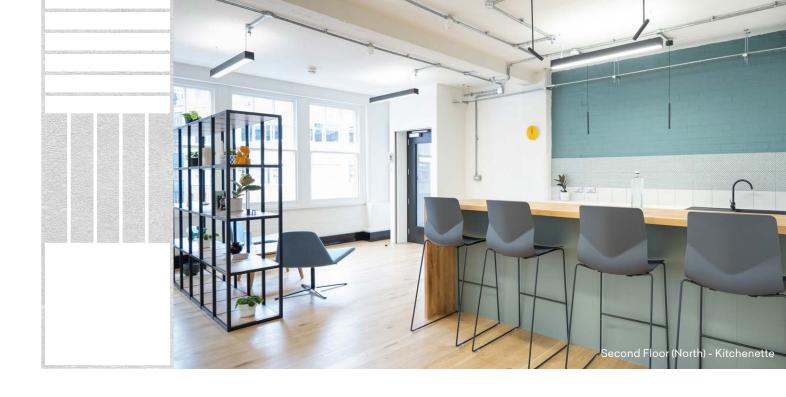

## A space fully specified.

The space has been complemented with an abundance of amenities expected by today's businesses.

Newly refurbished high-quality office suites

Fibre ready via Backbone Connect

8 – 10 workstations per unit

Multiple breakout spaces

Air-conditioning

Exposed character throughout

Fully fitted and furnished designed by Peldon Rose

Contemporary finishes

New kitchenettes throughout

1x meeting room

LED strip lighting

Fantastic natural daylight