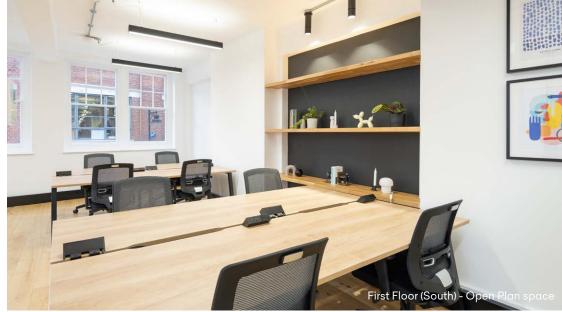

## A space fully specified.

The space has been complemented with an abundance of amenities expected by today's businesses.

Newly refurbished high-quality office suites

Fibre ready via Backbone Connect

8 – 10 workstations per unit

Multiple breakout spaces

Air-conditioning

Exposed character throughout

Fully fitted and furnished designed by Peldon Rose

Contemporary finishes

New kitchenettes throughout

1x meeting room

LED strip lighting