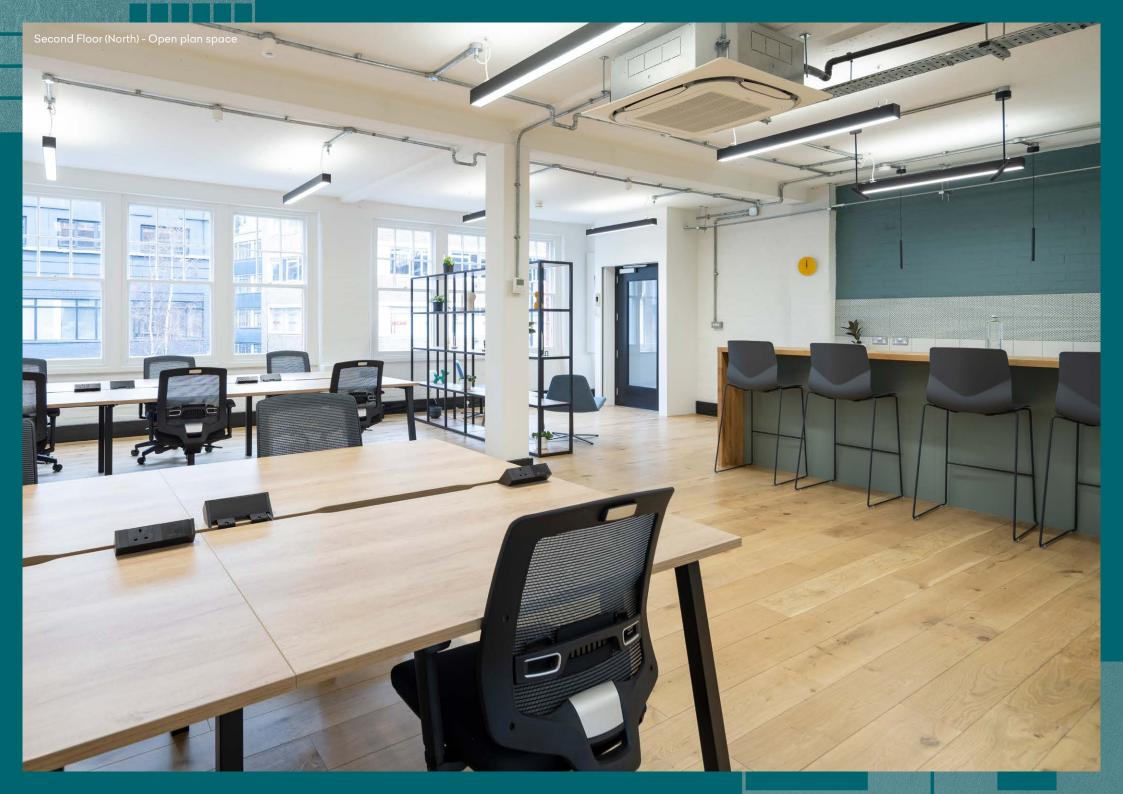

## A space fully specified.

The space has been complemented with an abundance of amenities expected by today's businesses.

Newly refurbished high-quality office suites

Fibre ready via Backbone Connect

8 – 10 workstations per unit

Multiple breakout spaces

Air-conditioning

Exposed character throughout

Fully fitted and furnished designed by Peldon Rose

Contemporary finishes

New kitchenettes throughout

1x meeting room

LED strip lighting

Fantastic natural daylight