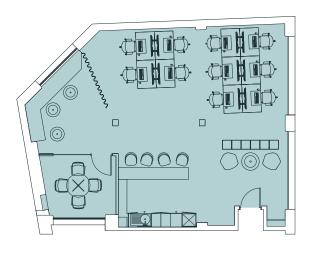

# Something for everyone.

| Floor       | Fit Out      | Sq Ft | Sq M |
|-------------|--------------|-------|------|
| 3rd (North) | Fully Fitted | 903   | 84   |
| 3rd (South) | Fully Fitted | 624   | 58   |
| 2nd (South) | Fully Fitted | 646   | 60   |
| Total       |              | 2,173 | 202  |

### South suites

For indicative purposes only. Not to scale.

GOSWELL ROAD

GOSWELL ROAD