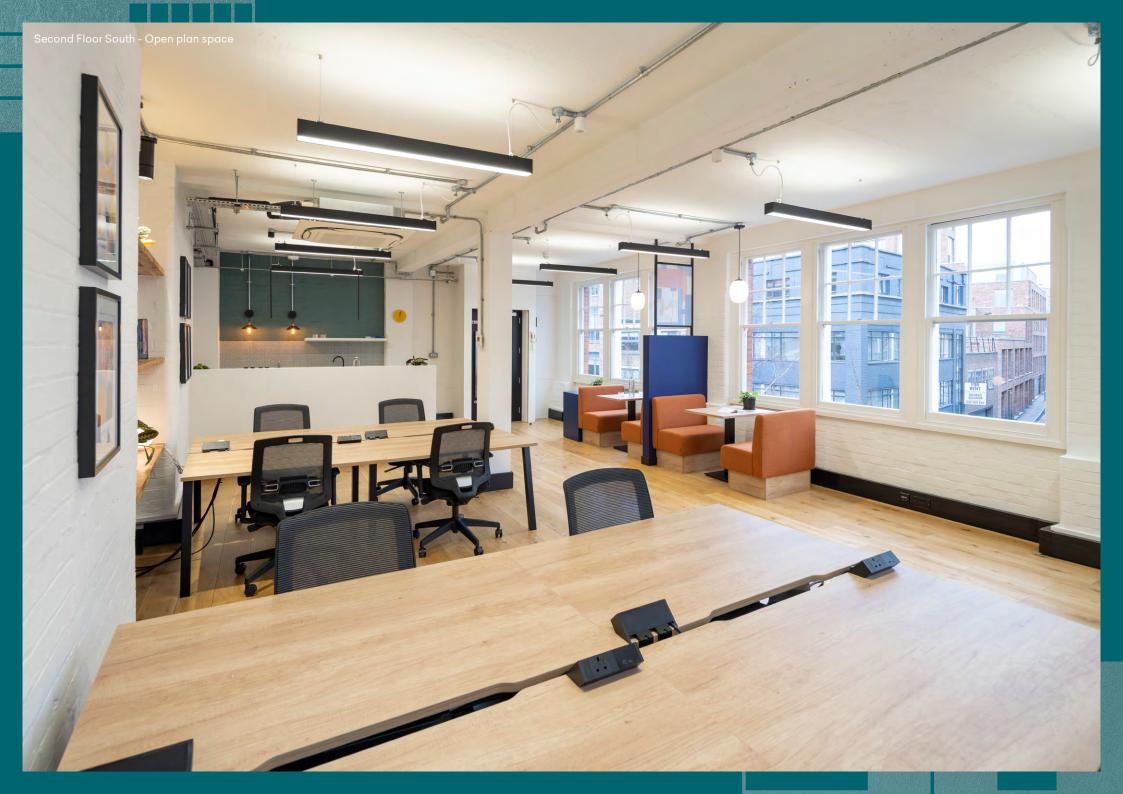

## A space fully specified.

The space has been complemented with an abundance of amenities expected by today's businesses.

Newly refurbished high-quality office suites

Fibre ready via Backbone Connect

8 – 10 workstations per unit

Multiple breakout spaces

Air-conditioning

Exposed character throughout

Fantastic natural daylight