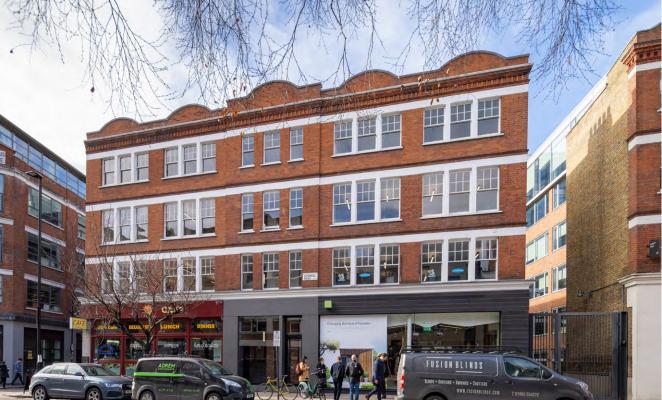

### A space for creativity.

The building, located on Goswell Road, comprises space ranging from 624 sq ft to 2,173 sq ft. The area is home to major companies from the design, fashion, technology and furniture showroom sectors.

## A opportunity to make your mark.

Many studios have made their home here, as well as headline Clerkenwell Design Week events. In short, the locals appreciate the value of good design. The vibrant social scene, unique shops and charming character also make this one of London's most desirable places to drink and dine too.