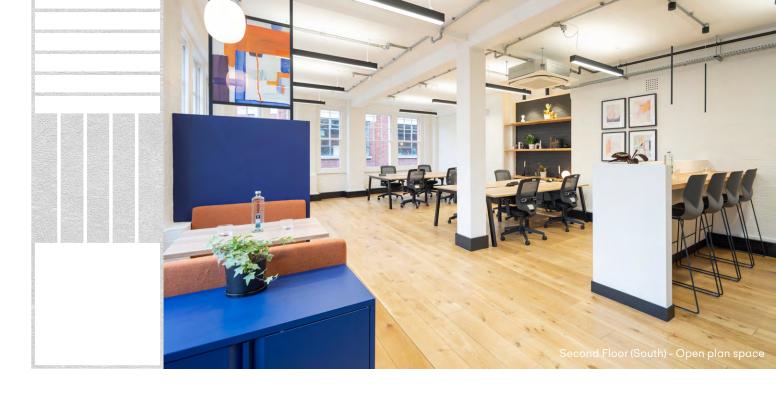

# Something for everyone.

| Floor       | Fit Out      | Sq Ft | Sq M |
|-------------|--------------|-------|------|
| 3rd (North) | Fully Fitted | 903   | 84   |
| 3rd (South) | Fully Fitted | 624   | 58   |
| 2nd (South) | Fully Fitted | 646   | 60   |
| Total       |              | 2,173 | 202  |