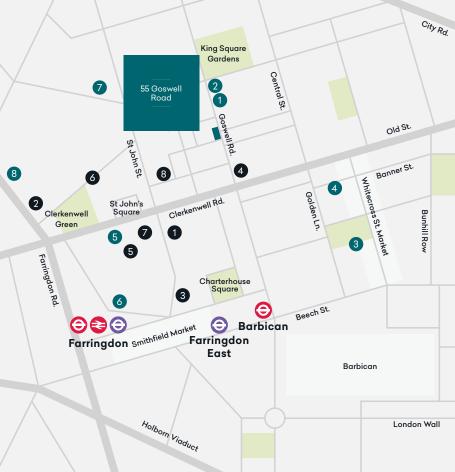

### **Bars & Restaurants**

- 1. Luca
- 2. The Green
- 3. St John
- 4. Breddos Tacos
- 5. Clerkenwell & Social
- 6. Grainger & Co
- 7. BrewDog
- 8. The Slaughtered Lamb

### Cafés

- 1. Goswell Road Coffee
- 2. Jimmy and the Bee
- 3. Giddy Up Coffee
- 4. Fix Coffee
- 5. EC1 Coffee House
- 6. Black Sheep Coffee
- 7. Pret A Manger
- 8. Powerhouse Coffee

### Walking times.

Walk times from the building. Source: Tfl

Location — 8