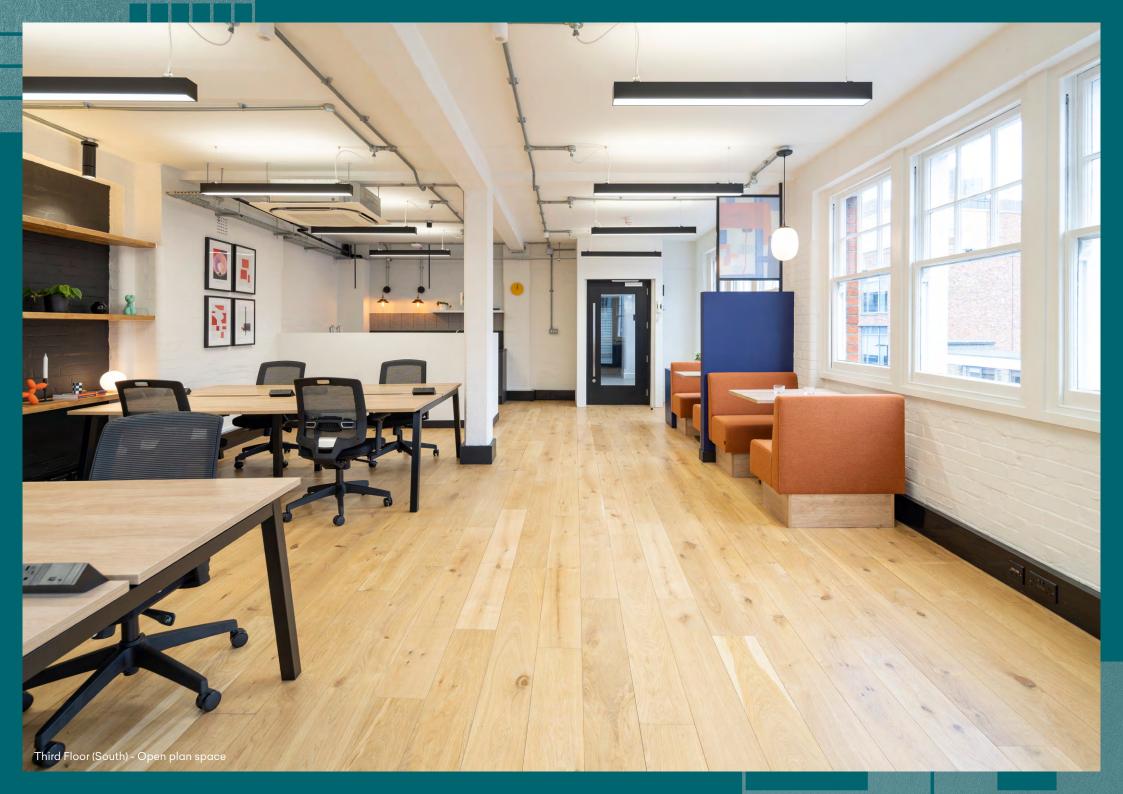

## A space fully specified.

The space has been complemented with an abundance of amenities expected by today's businesses.

Newly refurbished high-quality office suites

Fibre ready via Backbone Connect

8 – 10 workstations per unit

Multiple breakout spaces

Air-conditioning

Exposed character throughout

Fantastic natural daylight