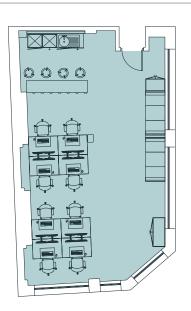

# Something for everyone.

| Floor       | Fit Out      | Sq Ft | Sq M |
|-------------|--------------|-------|------|
| 3rd (North) | Fully Fitted | 903   | 84   |
| 3rd (South) | Fully Fitted | 624   | 58   |
| 2nd (South) | Fully Fitted | 646   | 60   |
| Total       |              | 2,173 | 202  |

### North suites

### South suites

For indicative purposes only. Not to scale.

GOSWELL ROAD

GOSWELL ROAD