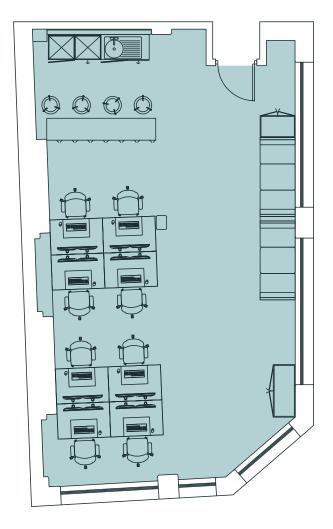

## **South Suites**

| Floor       | Fit Out      | Sq Ft | Sq M  |
|-------------|--------------|-------|-------|
| 3rd (South) | Fully Fitted | 624   | 57.9  |
| 2nd (North) | Fully Fitted | 897   | 83.4  |
| 2nd (South) | Fully Fitted | 646   | 60.0  |
| 1st (South) | Fully Fitted | 601   | 55.8  |
| Total       |              | 2,768 | 257.1 |