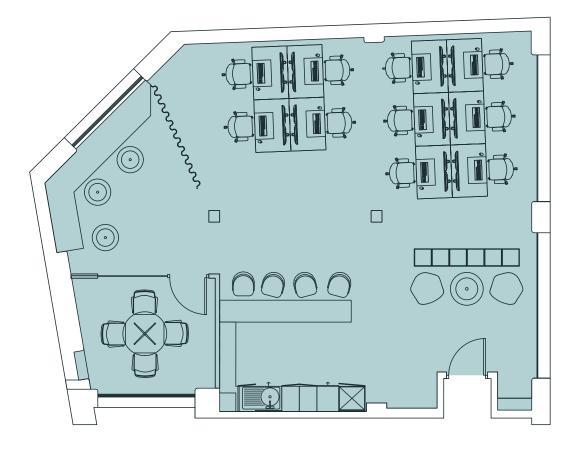

## **North Suites**

| Fit Out      | Sq Ft                                  | Sq M                                                                   |
|--------------|----------------------------------------|------------------------------------------------------------------------|
| Fully Fitted | 624                                    | 57.9                                                                   |
| Fully Fitted | 897                                    | 83.4                                                                   |
| Fully Fitted | 646                                    | 60.0                                                                   |
| Fully Fitted | 601                                    | 55.8                                                                   |
|              | 2,768                                  | 257.1                                                                  |
|              | Fully Fitted Fully Fitted Fully Fitted | Fully Fitted 624  Fully Fitted 897  Fully Fitted 646  Fully Fitted 601 |